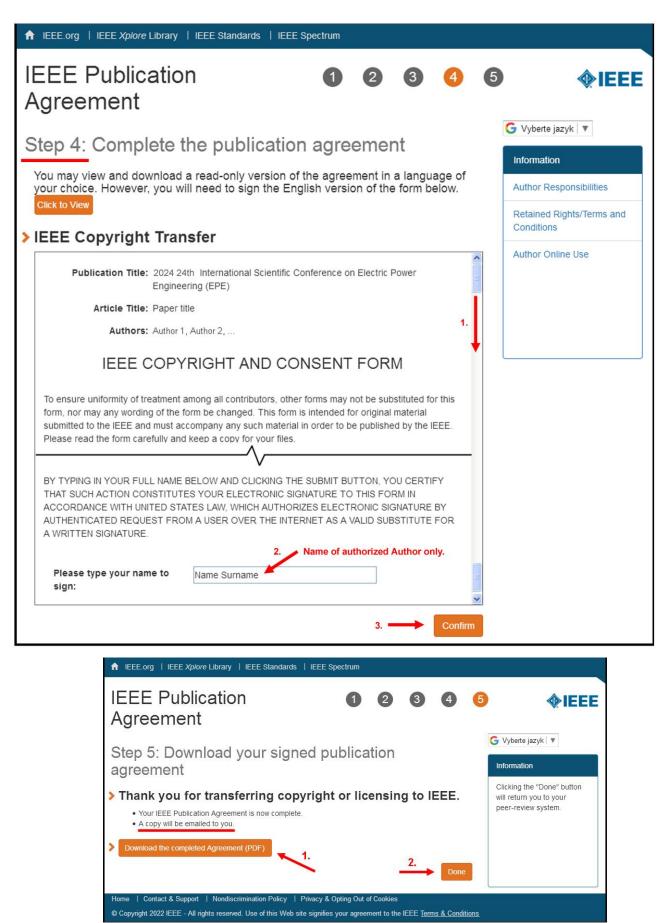

## 2. Instructions for elaboration of the IEEE copyright and consent form

- The organizers of EPE 2024 commit to respect the publishing policy of IEEE.
- IEEE publishing policy requires that prior to publication all authors must transfer to the IEEE in writing any copyright they hold for their individual papers.
- Your electronic copyright transfer form should be submitted (signed) together with submitting of each Final full conference paper.
- Electronic version of Copyright Form (eCF) can be submitted to IEEE with the paper only if you received the confirmation of signed eCF.
- Click on the button "*Create IEEE copyright*" in the section "Paper submission" (see the figure below: step 2; This button will only be visible after the notification of acceptance of your paper i.e. after March 25<sup>th</sup> 2024) and follow the instructions of the electronic IEEE Copyright Form (eCF).

## How do you "sign" the IEEE electronic copyright form (eCF)?

- Simply by typing your name/surname at the proper location (see the figure below).