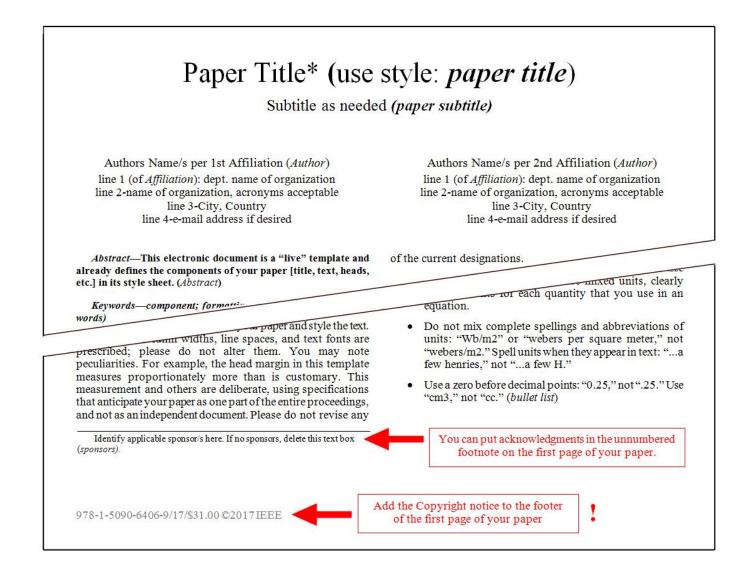

#### 1. Instructions for elaboration of the Final full paper

**Step 1:** The bottom of the first (first only!) page of your paper has to include "copyright notice" according to the following instructions (see the figure below):

- For papers in which all authors are employed by the US government, the copyright notice is:
   U.S. Government work not protected by U.S. copyright
- For papers in which all authors are employed by a Crown government (UK, Canada, and Australia), the copyright notice is:
   978-1-5090-6406-9/17/\$31.00 ©2017 Crown
- For papers in which all authors are employed by the European Union, the copyright notice is: 978-1-5090-6406-9/17/\$31.00 ©2017 European Union
- For all other papers the copyright notice is: 978-1-5090-6406-9/17/\$31.00 ©2017 IEEE